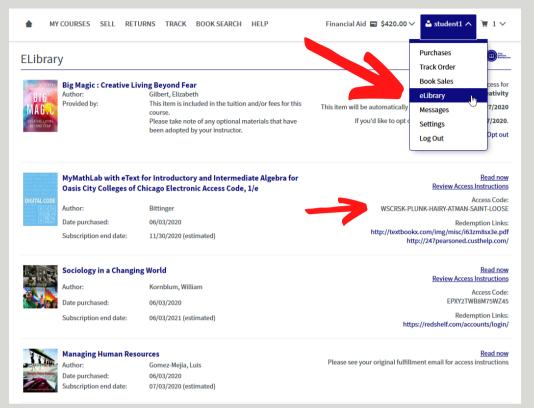

# LOCATE DIGITAL MATERIALS

If you order a digital product (access code or eBook) you will receive an email within a few hours of your order with access instructions.

The access information will also be located in your bookstore account under **eLibrary**.

\*While most digital courseware access is emailed, depending on the publisher, some are physically mailed. Check your confirmation email for details, or log into your bookstore account and review your "Purchases" page for access codes or tracking details.

Tip: Check your elibrary for digital access information – especially if you don't check your email that often!