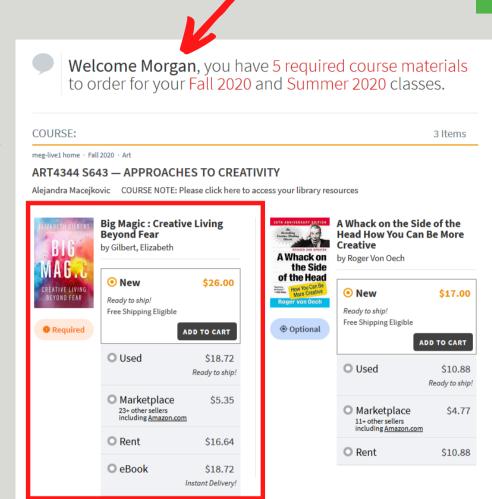

## **REVIEW YOUR COURSES**

Once logged in, you'll see your personalized "My Courses" page, which lists all of your registered courses for the upcoming term along with all of the textbooks your professors assigned.

### SELECT YOUR COURSE MATERIALS

Choose from the new, used, eBook, rental, and Marketplace options available.

- New and used textbooks qualify for free economy shipping when the order is over \$49.
- There are no shipping charges for eBooks, which have a variety of terms, from 30 days to lifetime license. All terms that are available will display (i.e., not all eBooks offer lifetime licenses).
- Rental shipping charges will be calculated during checkout. Rentals have set return dates which will be posted as you check out. Due date reminders will be emailed to you.
- The Marketplace is where students and others buy and sell books from each other at discounted prices. Students can save an average of 60% off on Marketplace items. Books ship directly from the seller. \*Note, Marketplace books have different return policies and do not qualify for free shipping.

Add all of the items you want to order by clicking "Add to Cart."

Tip: You can post and sell your old textbooks on the Marketplace!

3