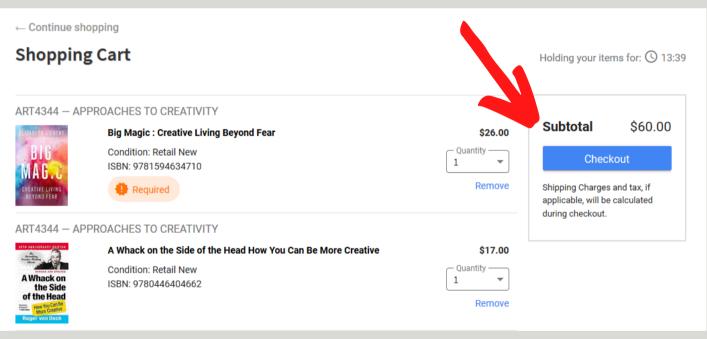

#### **REVIEW YOUR ORDER**

After selecting all of the course materials you want to order, click the cart icon on the top right of the screen and then click "Check Out Now." Review your order.

Tip: Ordering early gives you the best chance of finding the most affordable options.