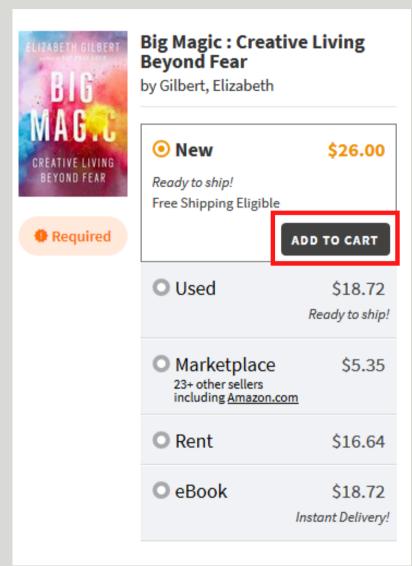

### SELECT YOUR COURSE MATERIALS

Choose from the new, used, eBook, rental, and Marketplace options available.

- New and used textbooks qualify for free economy shipping when the order is over \$49.
- There are no shipping charges for eBooks, which have a variety of terms, from 30 days to lifetime license. All terms that are available will display (i.e., not all eBooks offer lifetime licenses).
- Rental shipping charges will be calculated during checkout. Rentals have set return dates which will be posted as you check out. Due date reminders will be emailed to you.
- The Marketplace is where students and others buy and sell books from each other at discounted prices. Students can save an average of 60% off on Marketplace items. Books ship directly from the seller. \*Note, Marketplace books have different return policies and do not qualify for free shipping.

Add all of the items you want to order by clicking "Add to Cart."

Tip: You can post and sell your old textbooks on the Marketplace!

3