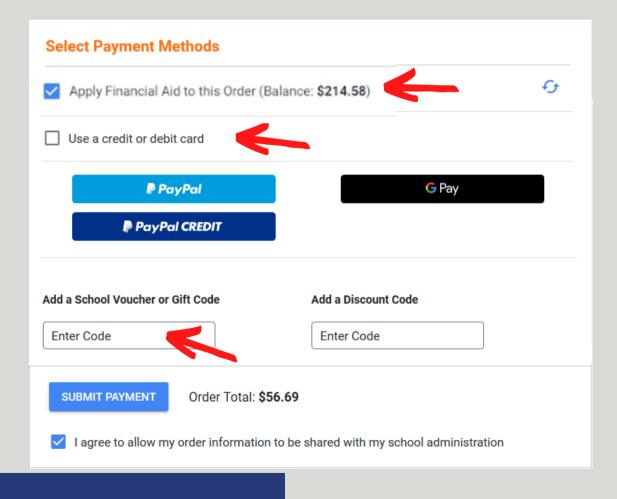

#### ENTER PAYMENT AND CHECK OUT

The Online Bookstore accepts debit, credit, and prepaid cards as well as PayPal, Google Pay, and Apple Pay.

If you are using approved financial aid fund your balance will automatically be visible on the website's header when you are logged in. When checking out, select the check box next to "Apply Financial Aid to this order." If you use a gift certificate (NorthshoreCollege.TextbookX.com/giftcards) add it to the "Add a School Voucher or Gift Code" box. If there is a remaining balance after applying these funds, enter another form of payment.

After completing the billing information, click "Submit Order" and an order confirmation email will be sent to your school email account.

Tip: If you rent a textbook, you will need to enter a credit card number to ensure its return.